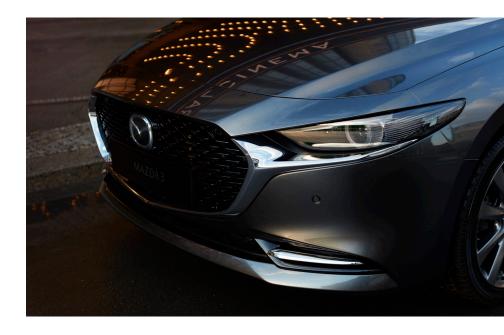

### CONFIDENCE IN EVERY DIRECTION

Avoiding an accident in the first place is always the safest route. With the available i-Activsense suite of safety features, sophisticated safety innovations alert you to hazards to help you avoid collisions-or lessen their impact. Features such as Advanced Blind Spot Monitoring and Rear Cross Traffic Alert help improve your visibility and awareness of the road. When needed, select i-Activsense innovations will even perform automatic braking. More confident driving, so you can feel focused and engaged with every drive you take.